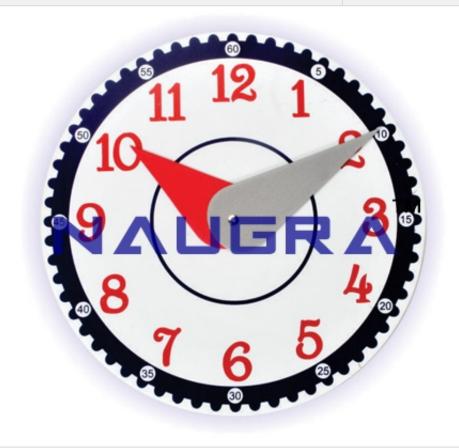

# Geared Teacher Clock

This Geared clock Accurate to the hours with the movement of minute Arm. This geared demonstration clock is a great manipulative of time-telling skills for your students. This clock is provided with bright color clock arms,

featuring easy-to-read. Hidden gears maintain correct hour and minute relationships as you manipulate movable hands. Clock is made of durable plastic.