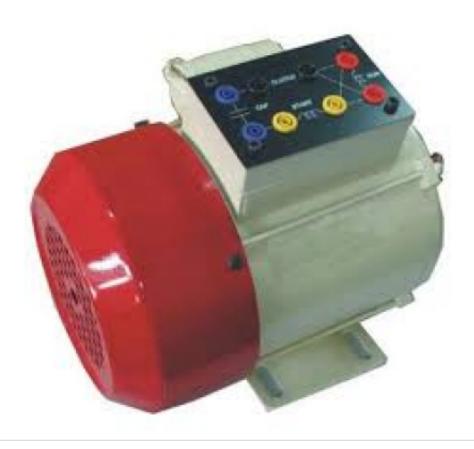

### Single Phase Ac Induction Motor for Electronics labs

becoming common, the use of 1Phase AC Squirrel cage motor became very common & demand increased for motors with single phase power, as the current in single phase is a concern, hence motors upto 3Hp have been made In Single phase power with the same Induction design principle. These motors have a capacitor in its running winding this means the capacitor is always connected and active while the motor is running. This Model is the Industrial /Educational model suitable for demonstrating to students the complete know of the Basics, Components, Starting methods, Wear & Tear & Maintenance of these motors packaged in small rating. Students can make connections of their own with the help of the terminations provided for study of features viz Starting methods, Speed-Torque, Effect of Phase angle, Study of Cogging/Crawling, Effect of reduced voltage, Blocked rotor test