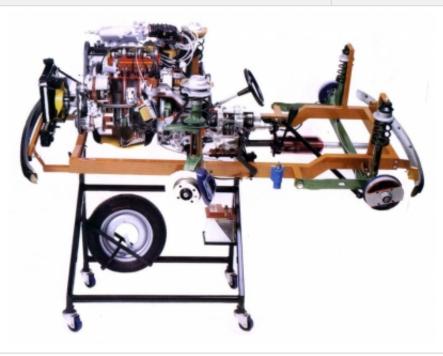

## **Description:**

Sectioned Front Wheel Drive Unit Trainer, technical teaching equipment for engineering

These units are made from original complete front ends of small passenger cars with front wheel drive, and feature a steel frame to which the major suspension, steering and drive components are attached in their original positions. The frame is mounted on a wheeled base for mobility. The steering system is operable and comes with the steering wheel, gear box and all control linkages