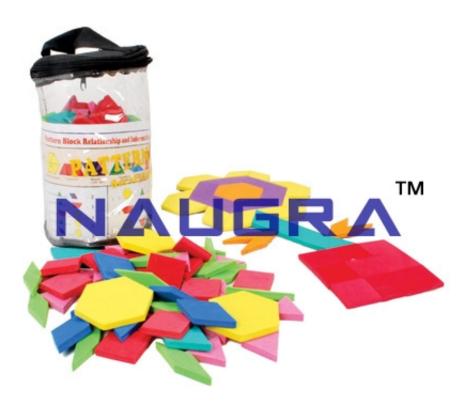

## **Pattern Block Classroom Set Foam**

Use this set of 250 blocks , in six shapes and six color, to explore patterns , symmetry, linear and area measurement, fractions and problem solving , These pattern block consist of 25 hexagons, 25 square, 50 equilateral triangles, 50 trapezoids, 50 rhombuses, and 50 rhombuses. Children will enjoy discovering and developing a positive dimension to learning with these manipulative.