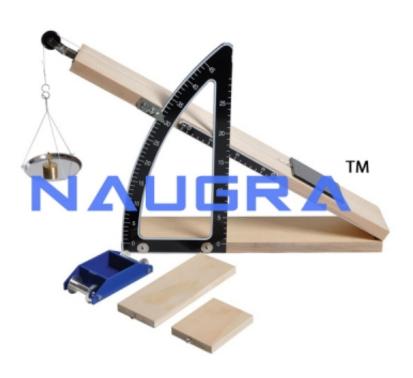

## **Description:**

Inclined Plane for School Testing Lab

## **Technical Specification:**

Inclined Plane - A Mounting Board, an adjustable plane assembly, Consisting of a wooden plane 90x18cm having adjustment for setting the required angle precisely

- Complete with frictionless pulley, linear and circular scale pan a wheeled trolley, a set of slides having different bottom, and set of weights
- One weight box (each of 5 gm, 10 gm, 2- 20 gm, 2-50gm, 2-100 gm weight), Boxes each weighing 300 gm