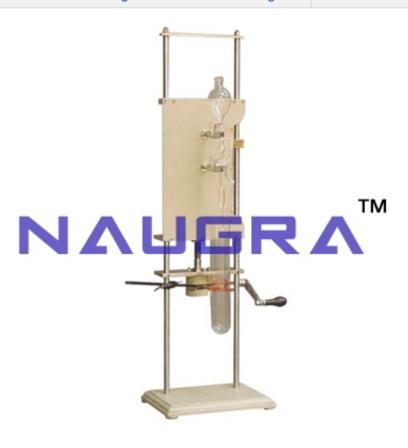

## **Description:**

for Soil Testing - This is for the determination of the sub sieve particle distribution in a soil sample by mechanical analysis. An analysis of this kind expresses quantity the proportions by weight of the various sizes of particles present in the soil. It is recommended as a standard procedure to use dispersion agent to avoid flocculation. The apparatus consists of a sliding panel which moves up and down by means of a screw allowing Anderson pipette fixed to it to be raised or lowered vertically. A sedimentation tube is held by a laboratory clamp provided on the stand below the pipette. The depth of immersion is measured by a scale graduated in mm at the side of the sliding panel. Supplied complete with Anderson pipette 10ml. At the side capacity made from glass, and a sedimentation tube also of glass of 500ml capacity and 50nos. Test form pads.