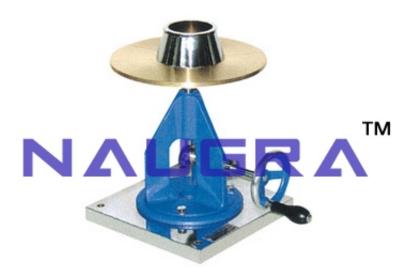

## **Product Name:**

Flow Table: Used for measuring the consistency of pozzolana For Testing Lab for Cement Testing Lab

## **Description:**

Flow Table for Cement Testing - This used for measuring the consistency of pozzolana and also cement mortar and hydrated lime. It consists of a machined brass table top 250+/- 2.5mm dia. Mounted on a rigid stand. The table top is reinforced with equally disposed ribs and allowed to conical brass mould 100mm i.d. top dia and 50mm high.