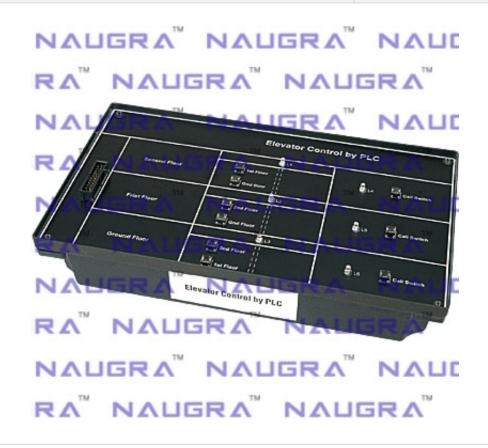

## **Description:**

Elevator Control PLC Application Modules - Elevator Control PLC Application Modules - Elevator Control by PLC enables students and practicing engineers to gain invaluable practical experience of the principles and application of programmable logic controllers. The object is to connect and program an external programmable logic controller to monitor and control elevator system. Elevator controlling model is shown with the help of switches & LEDs. The apparatus is connected with input and output of PLC. Three floors as shown on board, switches are used to call and go to the desired floor. LEDs are indicating on which floor the elevator is present. The elevator model board is made in such a way that student can understand how elevator can be control by using PLC and also student