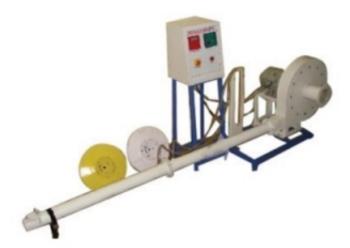

### **Technical Specification :**

Centrifugal Blower Test Rig

The apparatus consists of a spiral casing, which houses an impeller.

Impeller is driven by a variable speed D.C. motor. Three, interchangeable

impellers, viz. Radial forward and Backward curved vanes are provided with

the unit. Digital indicators are provided for speed of impeller. A venture

provided measures the discharge. Thus students can evaluate the

performance of different impellers at various speeds.

SPECIFICATIONS:

Blower - Spiral casing with three interchangeable impellers viz. forward, backward and radial vanes.

Drive Motor-1 HP DC motor, 3000 RPM with Dimmer control to vary the speed from 300 to 3000 RPM.

Digital Speed indicator for speed measurement.

Ventura with water manometer to measure air flow.

Water manometer to measure discharge pressure.

Discharge pipe with flow control valve.

A technical manual accompanies the unit.